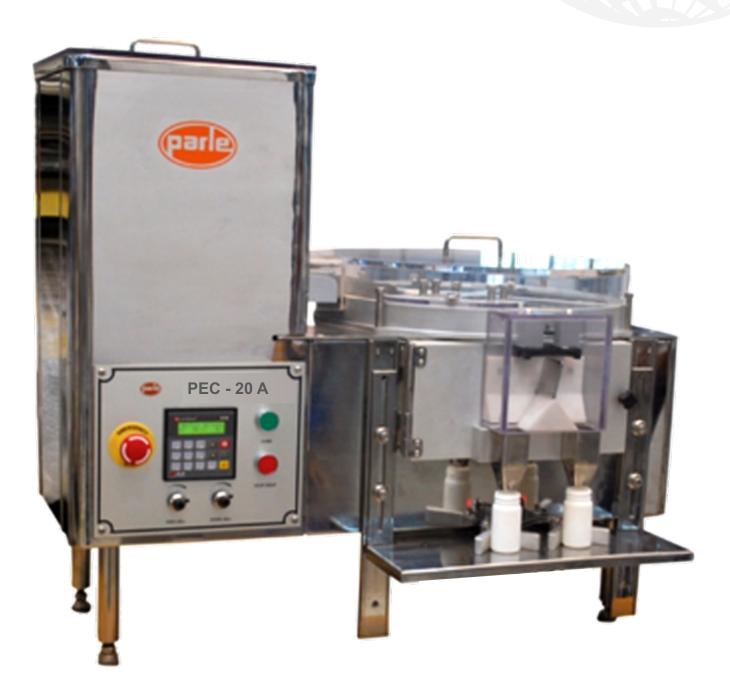

## **PEC-20A** AIRLESS ELECTRONIC COUNTER

| Specification     | Description                 |
|-------------------|-----------------------------|
| Material          | All SS contact parts are    |
|                   | of SS 316L                  |
| TABLET            |                             |
| Tablet Diameter   |                             |
| Ø 6 x 3 mm        | 8 bpm (for counts of 100)   |
| Tablet Diameter   |                             |
| Ø 9 x 3.5 mm      | 18 bpm (for counts of 30)   |
|                   |                             |
| CAPSULE           |                             |
| Capsule size # 0  | 4~5 bpm (for counts of 100) |
| Machine           | (L) 900mm X (W) 550mm       |
| Dimensions        | X (H) 800mm                 |
| Power Supply      | 230V,50Hz,1PH, 2A           |
| Power Consumption | 0.5 KW                      |
| Net weight        | 150Kg (Approx.)             |
| Bottle Diameter   | 30 mm - 110 mm              |
| Bottle Height     | 60 mm - 200 mm              |
|                   |                             |

# Salient Features

- Stainless steel frame and cover.
- 12 Ltr. Stainless steel hopper with Acrylic Cover.
- Stainless steel height-adjustable legs.
- Smooth feeding system with Provision for the de-duster device.
- 5mm Thickness, Ø 460mm Special Treated Glass.
- Stainless steel capsule guider.
- Stainless steel tablet guider.
- High sensitivity sensing system for counting.
- Outlet (One for bigger bottle mouth, one for smaller bottle mouth).
- PLC based controller.
- Soft touch screen HMI
- Counting quantity preset
- Total finished bottles display.
- Protective safety guard.
- Sensitivity adjustment for photo-cell sensor.
- Light prevention system to ensure accurate counting under strong light.
- Electronically controlled diverter flap