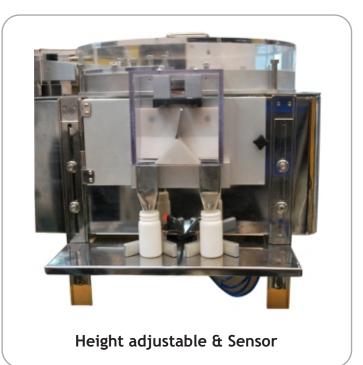

# Salient Features

- Stainless steel frame and cover.
- 12 Ltr. Stainless steel hopper with Acrylic Cover.
- Stainless steel height-adjustable legs.
- Smooth feeding system with Provision for the de-duster device.
- 5mm Thickness, Ø 460mm Special Treated Glass.
- Stainless steel capsule guider.
- Stainless steel tablet guider.
- High sensitivity sensing system for counting.
- Outlet (One for bigger bottle mouth, one for smaller bottle mouth).
- PLC based controller.
- Soft touch screen HMI
- Counting quantity preset
- Total finished bottles display.
- Protective safety guard.
- Sensitivity adjustment for photo-cell sensor.
- Light prevention system to ensure accurate counting under strong light.
- Electronically controlled diverter flap