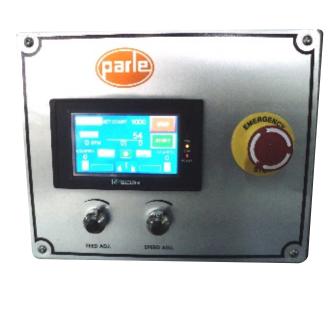

# Salient Features

- Stainless steel frame and cover.
- 12 Ltr. Stainless steel hopper with Acrylic Cover.
- Stainless steel height-adjustable legs.
- Smooth feeding system with Provision for the de-duster device.
- 5mm Thickness, Ø 460mm Special Treated Glass.
- Stainless steel capsule guider.
- Stainless steel tablet guider.
- High sensitivity sensing system for counting.
- Outlet (One for bigger bottle mouth, one for smaller bottle mouth).
- PLC based controller.
- Soft touch screen HMI
- Counting quantity preset
- Total finished bottles display.
- Protective safety guard.
- Sensitivity adjustment for photo-cell sensor.
- Light prevention system to ensure accurate counting under strong light.
- Electronically controlled diverter flap

Touch screen HMI

Indore

Sikkim